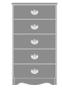

Other Chest Styles

Beaufort chest styles include 3,4, 5 and 6 drawer versions.

## Statement of Line

**BECH30** 25W 19D 30H

**BECH30W** 31.5W 19D 30H

**BECH40W** 31.5W 19D 36H

**BECH50** 25W 19D 46.75H

**BEDR60** 48.25W 19D 30H