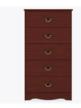

Other Chest Styles

Beaufort chest styles include 3,4, 5 and 6 drawer versions.

## Statement of Line

**BECH30** 25W 19D 30H

**BECH30W** 31.5W 19D 30H

**BECH40W** 31.5W 19D 36H

**BECH50** 25W 19D 46.75H

**BEDR60** 48.25W 19D 30H