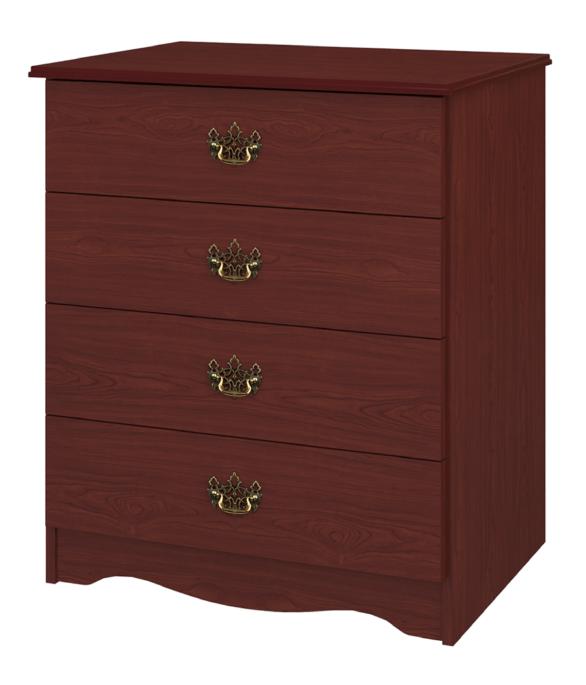

## beaufort

Chest Wide 4 Drawers

# beaufort Chest Wide 4 Drawers

Kwalu's Beaufort Collection delivers a traditional casegood to senior living environments. The gently radiused corners, overlay door and drawer design and OG edging contribute to a sense of refinement and classic elegance your residents will appreciate.

Model: BECH40W 31.5W 19D 36H

### Features

**Durable Finish** 

Kwalu's proprietary finish doesn't have any of the drawbacks of wood. The finish is moisture impervious, easy to clean and maintenance-free.

**OG Edging on Top** 

This traditional 3/8" tiered edging on the top adds character.

Drawers

Are constructed with both dowel and mechanical fasteners for additional strength. 100lb static and dynamic load Euro Drawer Slides allow for easy opening and closing.

Hardware

Choose from dozens of hardware styles, including ADA compliant options.