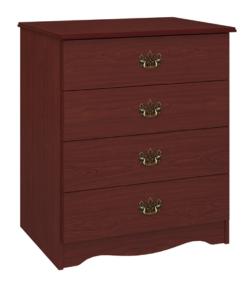

## beaufort

Chest Wide 4 Drawers

# beaufort Chest Wide 4 Drawers

Kwalu's Beaufort Collection delivers a traditional casegood to senior living environments. The gently radiused corners, overlay door and drawer design and OG edging contribute to a sense of refinement and classic elegance your residents will appreciate.

Model: BECH40W 31.5W 19D 36H