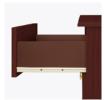

# beaufort Chest Wide 4 Drawers

Kwalu's Beaufort Collection delivers a traditional casegood to senior living environments. The gently radiused corners, overlay door and drawer design and OG edging contribute to a sense of refinement and classic elegance your residents will appreciate.

Model: BECH40W 31.5W 19D 36H

### Features

**Durable Finish** 

Kwalu's proprietary finish doesn't have any of the drawbacks of wood. The finish is moisture impervious, easy to clean and maintenance-free.

**OG Edging on Top** 

This traditional 3/8" tiered edging on the top adds character.